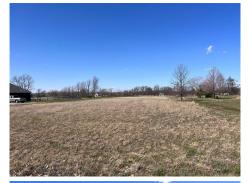

Welcome to the fruit bowl - a picturesque and peaceful community that boasts of natural beauty and rural charm. If you are in the market for a prime piece of land for sale, then look no further than this 8+ acre parcel. Additional 6.9 Acre"s surveyed into 1-acre parcels available for \$96, 250.00. There"s no shortage of options when it comes to finding the perfect spot for your future home site. Whether you"re looking for a small plot to build your dream home, or a larger acreage to create your own private retreat, we"ve got you covered. The best part? You"re starting off with a clean slate. This 8+ acre parcel is flat, majority of it is fenced & a cluster of trees along the property line. Electric is at the road. Neighboring properties utilizes wells for water & septic for sewer. A fire hydrant is located nearby on the 6.9 acre partial to help with keeping homeowners" insurance down on cost. Work at the Industrial Park? Your work commute will be less then 15 minutes. This hard-to-find acreage is centrally located between two major cities, Tulsa & Siloam Springs. Restaurants, Walmart & Grocery stores all within a 20-minute drive.