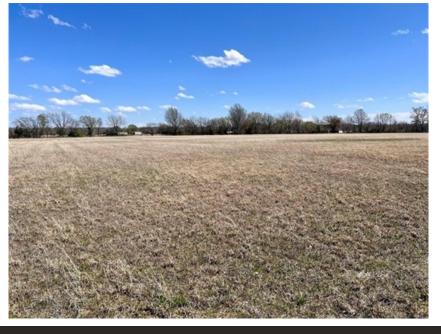

Welcome to the fruit bowl - a picturesque and peaceful community that boasts of natural beauty and rural charm. If you are in the market for a prime piece of land for sale, then look no further than this 8+ acre parcel. Additional 6.9 Acre"s surveyed into 1-acre parcels available for \$96, 250.00. There"s no shortage of options when it comes to finding the perfect spot for your future home site. Whether you"re looking for a small plot to build your dream home, or a larger acreage to create your own private retreat, we"ve got you covered. The best part? You"re starting off with a clean slate. This 8+ acre parcel is flat, majority of it is fenced & a cluster of trees along the property line. Electric is at the road. Neighboring properties utilizes wells for water & septic for sewer. A fire hydrant is located nearby on the 6.9 acre partial to help with keeping homeowners" insurance down on cost. Work at the Industrial Park? Your work commute will be less then 15 minutes. This hard-to-find acreage is centrally located between two major cities, Tulsa & Siloam Springs. Restaurants, Walmart & Grocery stores all within a 20-minute drive.