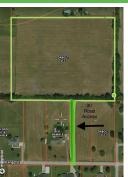

Welcome to the fruit bowl - a picturesque and peaceful community that boasts of natural beauty and rural charm. If you are in the market for a prime piece of land for sale, then look no further than this 8+ acre parcel. Additional 6.9 Acre"s surveyed into 1-acre parcels available for \$96, 250.00. There"s no shortage of options when it comes to finding the perfect spot for your future home site. Whether you"re looking for a small plot to build your dream home, or a larger acreage to create your own private retreat, we"ve got you covered. The best part? You"re starting off with a clean slate. This 8+ acre parcel is flat, majority of it is fenced & a cluster of trees along the property line. Electric is at the road. Neighboring properties utilizes wells for water & septic for sewer. A fire hydrant is located nearby on the 6.9 acre partial to help with keeping homeowners" insurance down on cost. Work at the Industrial Park? Your work commute will be less then 15 minutes. This hard-to-find acreage is centrally located between two major cities, Tulsa & Siloam Springs. Restaurants, Walmart & Grocery stores all within a 20-minute drive.