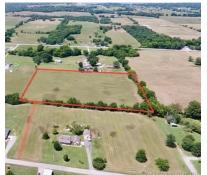

## \$ 114,500

Welcome to the fruit bowl - a picturesque and peaceful community that boasts of natural beauty and rural charm. If you are in the market for a prime piece of land for sale, then look no further than this 8+ acre parcel. There's no shortage of options when it comes to finding the perfect spot for your future home site. Whether you're looking for a small plot to build your dream home, or a larger acreage to create your own private retreat, we've got you covered. The best part? You're starting off with a clean slate. This 8+ acre parcel is flat, majority of it is fenced & a cluster of trees along the property line. Electric is at the road. Neighboring properties utilizes wells for water & septic for sewer. A fire hydrant is located nearby to help with keeping homeowners' insurance down on cost. Work at the Industrial Park? Your work commute will be less then 15 minutes. This hard-to-find acreage is centrally located between two major cities, Tulsa & Siloam Springs. Restaurants, Walmart & Grocery stores all within a 20-minute drive.