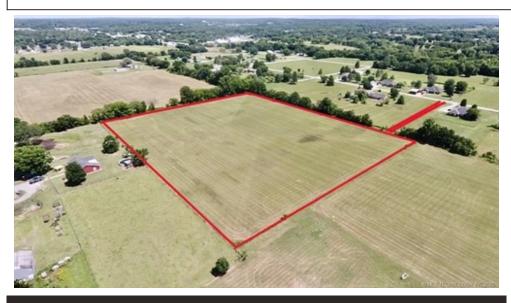

## \$ 114,500

Welcome to the fruit bowl - a picturesque and peaceful community that boasts of natural beauty and rural charm. If you are in the market for a prime piece of land for sale, then look no further than this 8+ acre parcel. There's no shortage of options when it comes to finding the perfect spot for your future home site. Whether you're looking for a small plot to build your dream home, or a larger acreage to create your own private retreat, we've got you covered. The best part? You're starting off with a clean slate. This 8+ acre parcel is flat, majority of it is fenced & a cluster of trees along the property line. Electric is at the road. Neighboring properties utilizes wells for water & septic for sewer. A fire hydrant is located nearby to help with keeping homeowners' insurance down on cost. Work at the Industrial Park? Your work commute will be less then 15 minutes. This hard-to-find acreage is centrally located between two major cities, Tulsa & Siloam Springs. Restaurants, Walmart & Grocery stores all within a 20-minute drive.