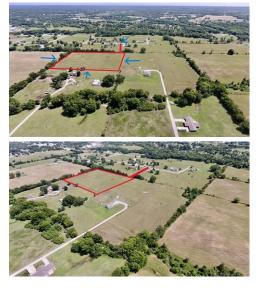

## \$ 114,500

Welcome to the fruit bowl - a picturesque and peaceful community that boasts of natural beauty and rural charm. If you are in the market for a prime piece of land for sale, then look no further than this 8+ acre parcel. There's no shortage of options when it comes to finding the perfect spot for your future home site. Whether you're looking for a small plot to build your dream home, or a larger acreage to create your own private retreat, we've got you covered. The best part? You're starting off with a clean slate. This 8+ acre parcel is flat, majority of it is fenced & a cluster of trees along the property line. Electric is at the road. Neighboring properties utilizes wells for water & septic for sewer. A fire hydrant is located nearby to help with keeping homeowners' insurance down on cost. Work at the Industrial Park? Your work commute will be less then 15 minutes. This hard-to-find acreage is centrally located between two major cities, Tulsa & Siloam Springs. Restaurants, Walmart & Grocery stores all within a 20-minute drive.