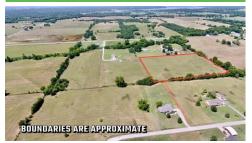

## \$ 114,500

Welcome to the fruit bowl - a picturesque and peaceful community that boasts of natural beauty and rural charm. If you are in the market for a prime piece of land for sale, then look no further than this 8+ acre parcel. There's no shortage of options when it comes to finding the perfect spot for your future home site. Whether you're looking for a small plot to build your dream home, or a larger acreage to create your own private retreat, we've got you covered. The best part? You're starting off with a clean slate. This 8+ acre parcel is flat, majority of it is fenced & a cluster of trees along the property line. Electric is at the road. Neighboring properties utilizes wells for water & septic for sewer. A fire hydrant is located nearby to help with keeping homeowners' insurance down on cost. Work at the Industrial Park? Your work commute will be less then 15 minutes. This hard-to-find acreage is centrally located between two major cities, Tulsa & Siloam Springs. Restaurants, Walmart & Grocery stores all within a 20-minute drive.